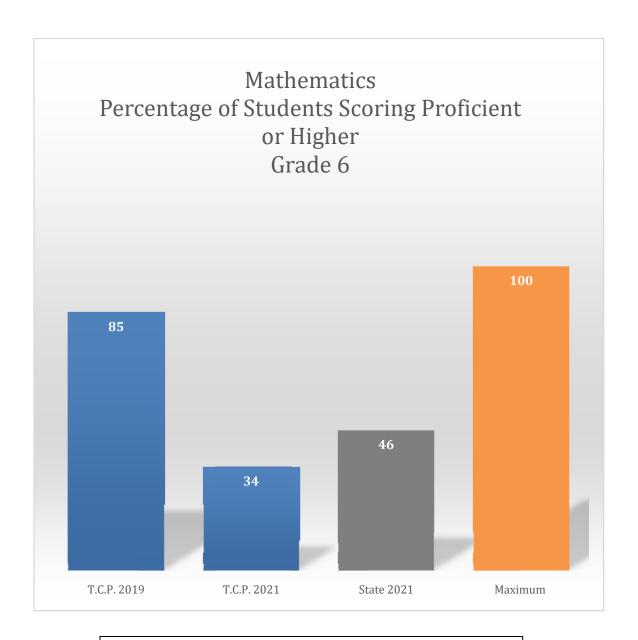

## **Student State Test Results**

The graphs which follow show comparative student class performance on the state tests administered in 2019 and in the Spring of 2021. The columns represent the percentage of students who scored proficient or higher on state tests. The first column shows the percentage of T.C.P. students proficient or higher in school year 2018-19, the second column for school year 2020-2021, and the third column for all students tested in Ohio for school year 2020-2021. The last column is column is provided only to show scale and represents a hypothetical, imaginary situation where every student would have scored proficient.

In grade 5, T.C.P. students scored 38% proficient or above.

In grade 6, T.C.P. students scored 34% proficient or above.

In mathematics, as they prepare to move on to 8<sup>th</sup> grade and high school very soon thereafter, T.C.P. 7<sup>th</sup> graders achieved a mark of 62% proficient or higher, 18% higher than the state average of 44%.