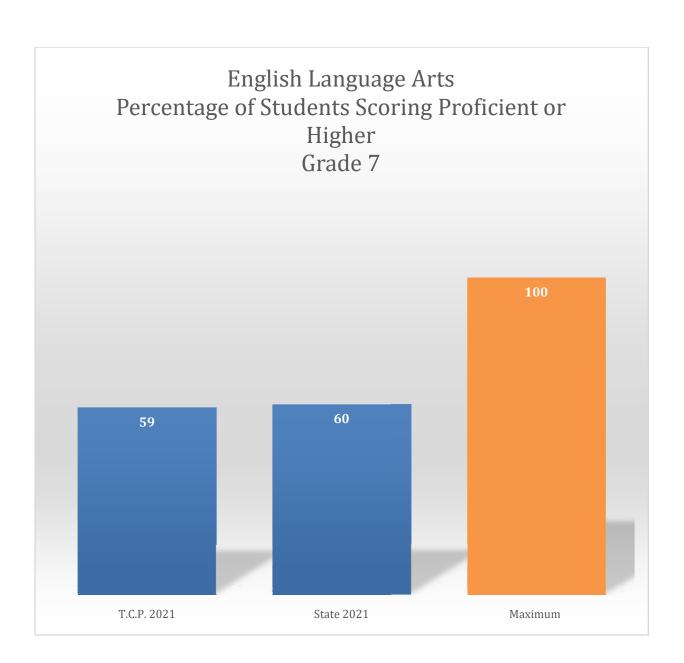

## **Student State Test Results**

The graphs which follow show comparative student class performance on the state tests administered in 2019 and in the Spring of 2021. The columns represent the percentage of students who scored proficient or higher on state tests. The first column shows the percentage of T.C.P. students proficient or higher in school year 2018-19, the second column for school year 2020-2021, and the third column for all students tested in Ohio for school year 2020-2021. The last column is column is provided only to show scale and represents a hypothetical, imaginary situation where every student would have scored proficient.

On the state ELA test, the 59% proficiency or above score of T.C.P. 7<sup>th</sup> graders very nearly equaled the state average of 60%.

In Grade 3, T.C.P. students scored 37% proficient or above.

In grade 4, T.C.P. students scored 39% proficient or above.