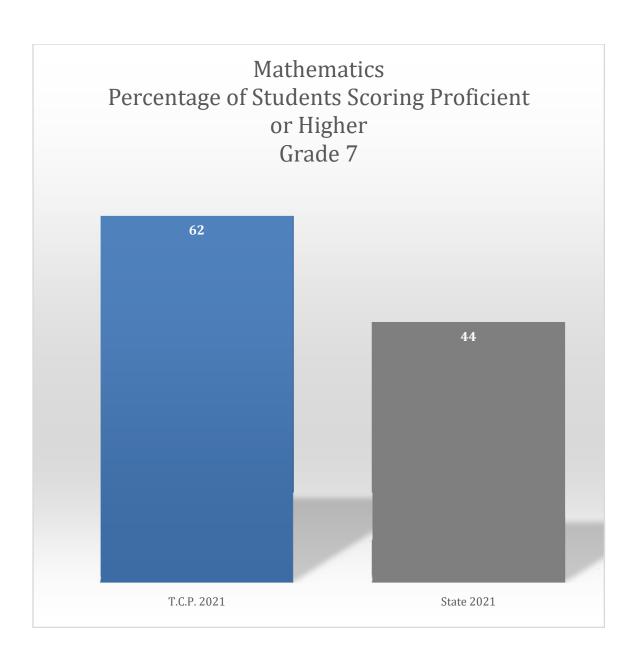

## **Student State Test Results**

The graphs which follow show comparative student class performance on the state tests administered in 2019 and in the Spring of 2021. The columns represent the percentage of students who scored proficient or higher on state tests. The first column shows the percentage of T.C.P. students proficient or higher in school year 2018-19, the second column for school year 2020-2021, and the third column for all students tested in Ohio for school year 2020-2021. The last column is column is provided only to show scale and represents a hypothetical, imaginary situation where every student would have scored proficient.

In grade 5, T.C.P. students scored 38% proficient or above.

In grade 6, T.C.P. students scored 34% proficient or above.

In mathematics, as they prepare to move on to 8<sup>th</sup> grade and high school very soon thereafter, T.C.P. 7<sup>th</sup> graders achieved a mark of 62% proficient or higher, 18% higher than the state average of 44%.