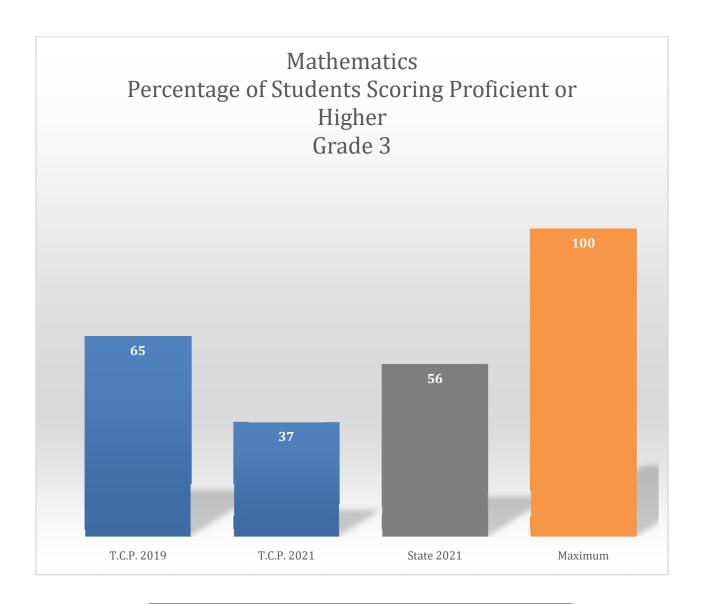

## **Student State Test Results**

The graphs which follow show comparative student class performance on the state tests administered in 2019 and in the Spring of 2021. The columns represent the percentage of students who scored proficient or higher on state tests. The first column shows the percentage of T.C.P. students proficient or higher in school year 2018-19, the second column for school year 2020-2021, and the third column for all students tested in Ohio for school year 2020-2021. The last column is column is provided only to show scale and represents a hypothetical, imaginary situation where every student would have scored proficient.

On the state ELA test, the 59% proficiency or above score of T.C.P. 7<sup>th</sup> graders very nearly equaled the state average of 60%.

In Grade 3, T.C.P. students scored 37% proficient or above.

In grade 4, T.C.P. students scored 39% proficient or above.