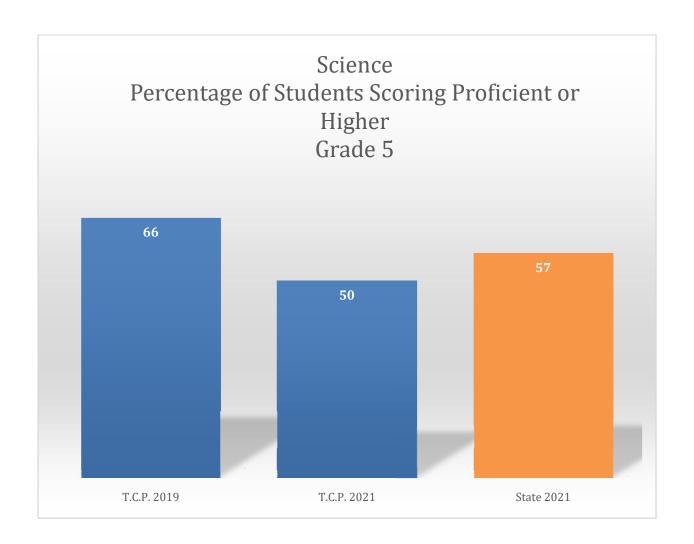

## **Student State Test Results**

The graphs which follow show comparative student class performance on the state tests administered in 2019 and in the Spring of 2021. The columns represent the percentage of students who scored proficient or higher on state tests. The first column shows the percentage of T.C.P. students proficient or higher in school year 2018-19, the second column for school year 2020-2021, and the third column for all students tested in Ohio for school year 2020-2021. The last column is column is provided only to show scale and represents a hypothetical, imaginary situation where every student would have scored proficient.

In grade 5, T.C.P. students scored 38% proficient or above.

In grade 6, T.C.P. students scored 34% proficient or above.

In mathematics, as they prepare to move on to 8<sup>th</sup> grade and high school very soon thereafter, T.C.P. 7<sup>th</sup> graders achieved a mark of 62% proficient or higher, 18% higher than the state average of 44%.