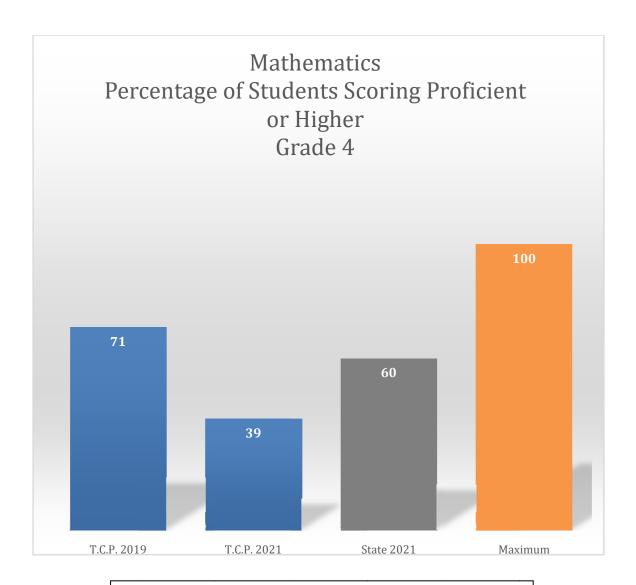

## **Student State Test Results**

The graphs which follow show comparative student class performance on the state tests administered in 2019 and in the Spring of 2021. The columns represent the percentage of students who scored proficient or higher on state tests. The first column shows the percentage of T.C.P. students proficient or higher in school year 2018-19, the second column for school year 2020-2021, and the third column for all students tested in Ohio for school year 2020-2021. The last column is column is provided only to show scale and represents a hypothetical, imaginary situation where every student would have scored proficient.

On the state ELA test, the 59% proficiency or above score of T.C.P. 7<sup>th</sup> graders very nearly equaled the state average of 60%.

In Grade 3, T.C.P. students scored 37% proficient or above.

In grade 4, T.C.P. students scored 39% proficient or above.