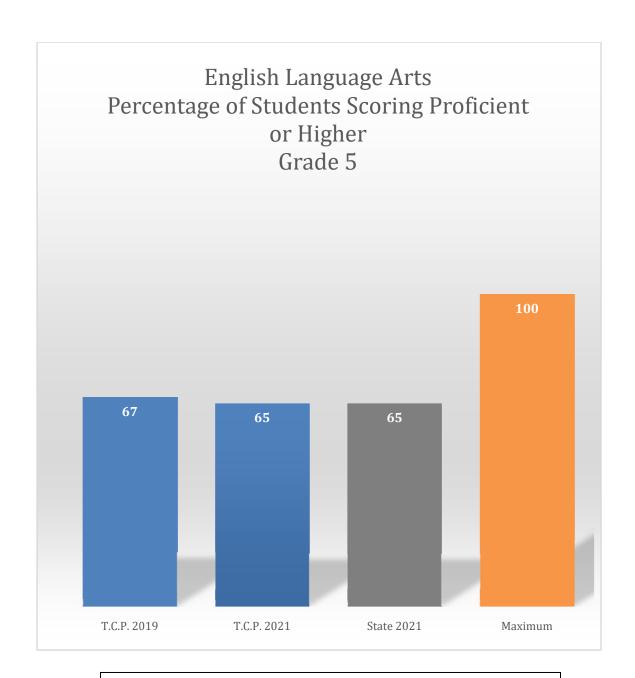

## **Student State Test Results**

The graphs which follow show comparative student class performance on the state tests administered in 2019 and in the Spring of 2021. The columns represent the percentage of students who scored proficient or higher on state tests. The first column shows the percentage of T.C.P. students proficient or higher in school year 2018-19, the second column for school year 2020-2021, and the third column for all students tested in Ohio for school year 2020-2021. The last column is column is provided only to show scale and represents a hypothetical, imaginary situation where every student would have scored proficient.

In English Language Arts, in spring 2021, T.C.P. World Academy students matched the state student average proficiency of 65%.

Thirty-five percent of T.C.P. 6<sup>th</sup> graders scored proficient or above on the spring 2021 state ELA test.