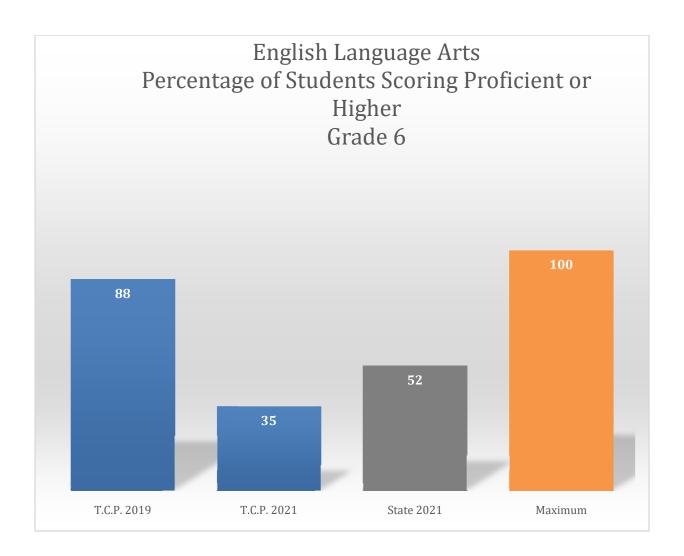

## **Student State Test Results**

The graphs which follow show comparative student class performance on the state tests administered in 2019 and in the Spring of 2021. The columns represent the percentage of students who scored proficient or higher on state tests. The first column shows the percentage of T.C.P. students proficient or higher in school year 2018-19, the second column for school year 2020-2021, and the third column for all students tested in Ohio for school year 2020-2021. The last column is column is provided only to show scale and represents a hypothetical, imaginary situation where every student would have scored proficient.

In English Language Arts, in spring 2021, T.C.P. World Academy students matched the state student average proficiency of 65%.

Thirty-five percent of T.C.P. 6<sup>th</sup> graders scored proficient or above on the spring 2021 state ELA test.