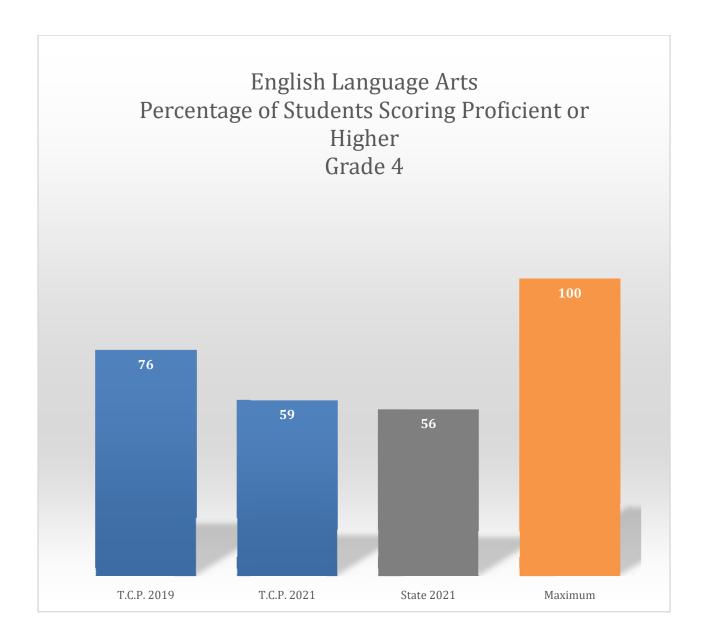

## **Student State Test Results**

The graphs which follow show comparative student class performance on the state tests administered in 2019 and in the Spring of 2021. The columns represent the percentage of students who scored proficient or higher on state tests. The first column shows the percentage of T.C.P. students proficient or higher in school year 2018-19, the second column for school year 2020-2021, and the third column for all students tested in Ohio for school year 2020-2021. The last column is column is provided only to show scale and represents a hypothetical, imaginary situation where every student would have scored proficient.

On the 3<sup>rd</sup> grade ELA test, 46% of T.C.P. 3<sup>rd</sup> graders scored proficient, 4 percentage points below the state average.

On the spring 2021 state English language arts test, 59 percent of T.C.P. 4<sup>th</sup> graders achieved a score of 'proficient' or above. In the state of Ohio, 56 percent of 4<sup>th</sup> graders achieved a score of 'proficient' or above. The 17% decline in 2021, compared to the 2019 average, reflects in large part the difficulties and challenges caused by the COVID-19 pandemic, what is commonly termed "learning loss."