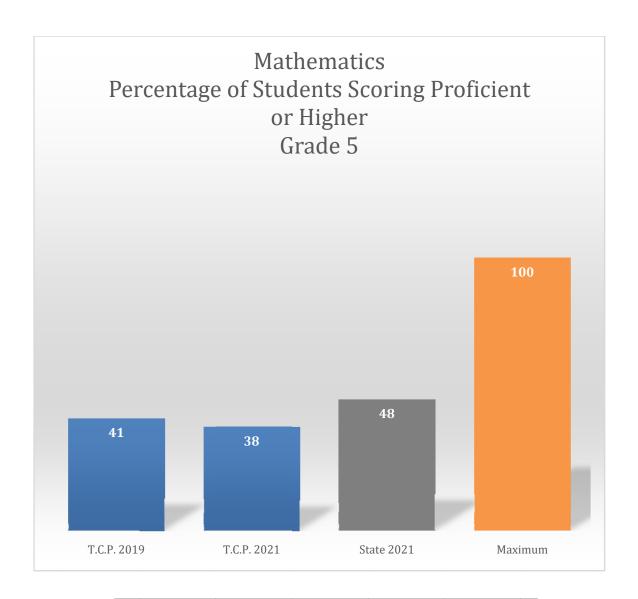

## **Student State Test Results**

The graphs which follow show comparative student class performance on the state tests administered in 2019 and in the Spring of 2021. The columns represent the percentage of students who scored proficient or higher on state tests. The first column shows the percentage of T.C.P. students proficient or higher in school year 2018-19, the second column for school year 2020-2021, and the third column for all students tested in Ohio for school year 2020-2021. The last column is column is provided only to show scale and represents a hypothetical, imaginary situation where every student would have scored proficient.

In grade 5, T.C.P. students scored 38% proficient or above.

In grade 6, T.C.P. students scored 34% proficient or above.

In mathematics, as they prepare to move on to 8<sup>th</sup> grade and high school very soon thereafter, T.C.P. 7<sup>th</sup> graders achieved a mark of 62% proficient or higher, 18% higher than the state average of 44%.