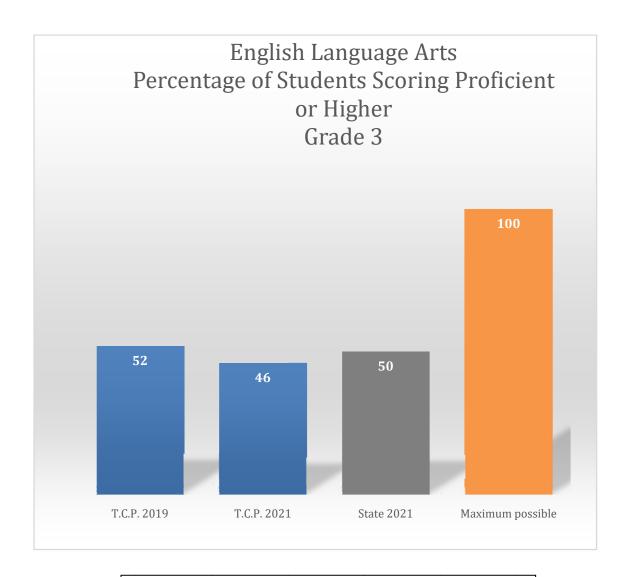

## **Student State Test Results**

The graphs which follow show comparative student class performance on the state tests administered in 2019 and in the Spring of 2021. The columns represent the percentage of students who scored proficient or higher on state tests. The first column shows the percentage of T.C.P. students proficient or higher in school year 2018-19, the second column for school year 2020-2021, and the third column for all students tested in Ohio for school year 2020-2021. The last column is column is provided only to show scale and represents a hypothetical, imaginary situation where every student would have scored proficient.

On the 3<sup>rd</sup> grade ELA test, 46% of T.C.P. 3<sup>rd</sup> graders scored proficient, 4 percentage points below the state average.

On the spring 2021 state English language arts test, 59 percent of T.C.P. 4<sup>th</sup> graders achieved a score of 'proficient' or above. In the state of Ohio, 56 percent of 4<sup>th</sup> graders achieved a score of 'proficient' or above. The 17% decline in 2021, compared to the 2019 average, reflects in large part the difficulties and challenges caused by the COVID-19 pandemic, what is commonly termed "learning loss."